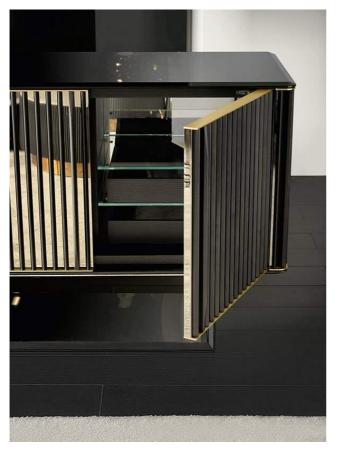

# **5th Avenue Crédence**

2020

Wooden unit covered by "supermirror" stainless steel in the black chrome finish with black stained open pore solid wood strips. Base in black open pore stained ash and internal part covered by "supermirror" stainless steel in the black chrome finish. Top with bevel in 12mm bright black painted smoked "grigio Italia" glass with satin brass detail. 6mm mirrored glass inside back. Standard configuration with version A compartments (n. 2 compartments for the size cm 190 and n. 3 compartments for the size cm 280). Compartments B and C available with extra charge. Double-sided version possible with front or rear doors opening, to be specified when ordering.

### Glass

"Grigio Italia"

Bright black

Metal

Black chrome "supermirror" Satin brass

#### Wood

Black stained open pore ash