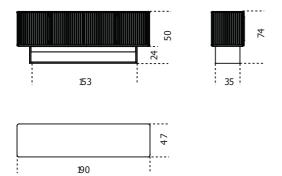

# **5th Avenue Crédence**

2020

Wooden unit covered by "supermirror" stainless steel in the black chrome finish with black stained open pore solid wood strips. Base in black open pore stained ash and internal part covered by "supermirror" stainless steel in the black chrome finish. Top with bevel in 12mm bright black painted smoked "grigio Italia" glass with satin brass detail. 6mm mirrored glass inside back. Standard configuration with version A compartments (n. 2 compartments for the size cm 190 and n. 3 compartments for the size cm 280). Compartments B and C available with extra charge. Double-sided version possible with front or rear doors opening, to be specified when ordering.

| Cm (L x W x H) | Inches (L x W x H) |
|----------------|--------------------|
| 190 x 47 x 74  | 75 x 18¾ x 29¼     |
| 280 x 47 x 74  | 110¼ x 18¾ x 29¼   |