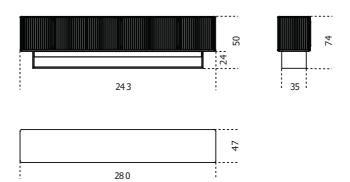

# **5th Avenue Crédence**

2020

Wooden unit covered by "supermirror" stainless steel in the black chrome finish with black stained open pore solid wood strips. Base in black open pore stained ash and internal part covered by "supermirror" stainless steel in the black chrome finish. Top with bevel in 12mm bright black painted smoked "grigio Italia" glass with satin brass detail. 6mm mirrored glass inside back. Standard configuration with version A compartments (n. 2 compartments for the size cm 190 and n. 3 compartments for the size cm 280). Compartments B and C available with extra charge. Double-sided version possible with front or rear doors opening, to be specified when ordering.

| Cm (L x W x H) | Inches (L x W x H) |
|----------------|--------------------|
| 190 x 47 x 74  | 75 x 18¾ x 29¼     |
| 280 x 47 x 74  | 110¼ x 18¾ x 29¼   |