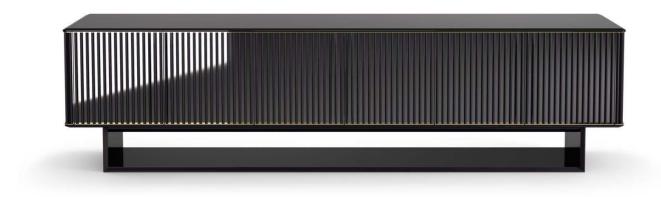

# **5th Avenue Crédence**

2020

Wooden unit covered by "supermirror" stainless steel in the black chrome finish with black stained open pore solid wood strips. Base in black open pore stained ash and internal part covered by "supermirror" stainless steel in the black chrome finish. Top with bevel in 12mm bright black painted smoked "grigio Italia" glass with satin brass detail. 6mm mirrored glass inside back. Standard configuration with version A compartments (n. 2 compartments for the size cm 190 and n. 3 compartments for the size cm 280). Compartments B and C available with extra charge. Double-sided version possible with front or rear doors opening, to be specified when ordering.

| Cm (L x W x H) | Inches (L x W x H) |
|----------------|--------------------|
| 190 x 47 x 74  | 75 x 18¾ x 29¼     |
| 280 x 47 x 74  | 110¼ x 18¾ x 29¼   |