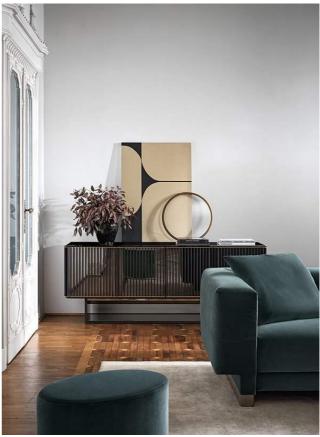

# **5th Avenue Crédence**

2020

Wooden unit covered by "supermirror" stainless steel in the black chrome finish with black stained open pore solid wood strips. Base in black open pore stained ash and internal part covered by "supermirror" stainless steel in the black chrome finish. Top with bevel in 12mm bright black painted smoked "grigio Italia" glass with satin brass detail. 6mm mirrored glass inside back. Standard configuration with version A compartments (n. 2 compartments for the size cm 190 and n. 3 compartments for the size cm 280). Compartments B and C available with extra charge. Double-sided version possible with front or rear doors opening, to be specified when ordering.

| Cm (L x W x H) | Inches (L x W x H) |
|----------------|--------------------|
| 190 x 47 x 74  | 75 x 18¾ x 29¼     |
| 280 x 47 x 74  | 110¼ x 18¾ x 29¼   |